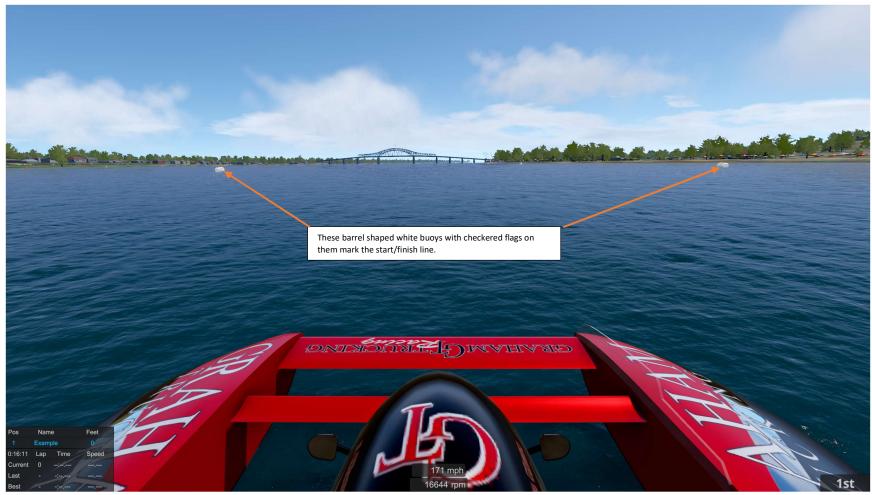

ref="https://www.uhlhydroplanes.com">www.uhlhydroplanes.com</a>.

## Contents

| Main menu:                             | 2 |
|----------------------------------------|---|
| Host a server course selection screen: | 3 |
| Main screen when loaded into a server: | 4 |
| Setup menu:                            |   |
| Admin Menu:                            |   |
| Spawning on the Water (in the pits):   |   |
| On the course:                         |   |
| Entering/Exiting a turn:               |   |
| Start/Finish line:                     |   |

### Main menu:



#### Host a server course selection screen:



## Main screen when loaded into a server:



## Setup menu:



### Admin Menu:



## Spawning on the Water:



## On the course:



# Entering/Exiting a turn:



## Start/Finish line: