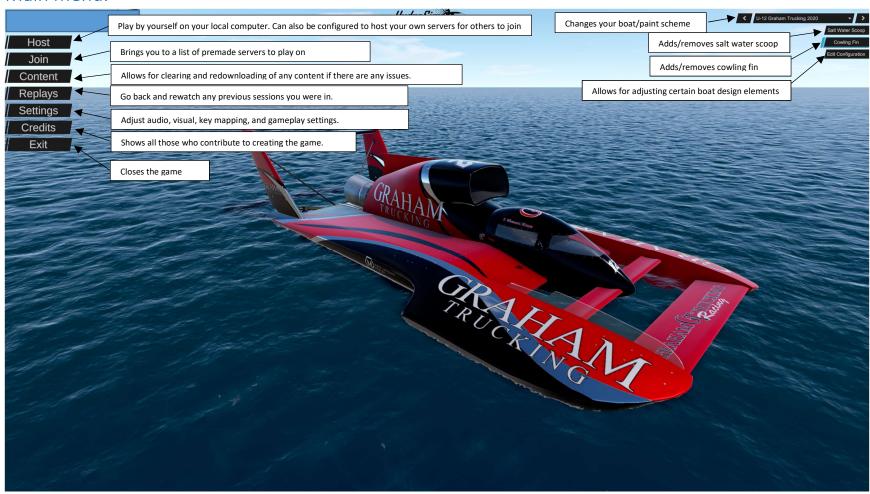

Welcome to HydroSim! Below is a brief overview of the game and how to play. More information on the game can be found at <a href="https://www.uhlhydroplanes.com">www.uhlhydroplanes.com</a>.

## Contents

| Main menu:                             | 2 |
|----------------------------------------|---|
| Host a server course selection screen: | 3 |
| Main screen when loaded into a server: | 4 |
| Setup menu:                            |   |
| Admin Menu:                            |   |
| Spawning on the Water (in the pits):   |   |
| On the course:                         |   |
| Entering/Exiting a turn:               |   |
| Start/Finish line:                     |   |

### Main menu:



#### Host a server course selection screen:



## Main screen when loaded into a server:



## Setup menu:



### Admin Menu:



## Spawning on the Water:



## On the course:



# Entering/Exiting a turn:



## Start/Finish line: