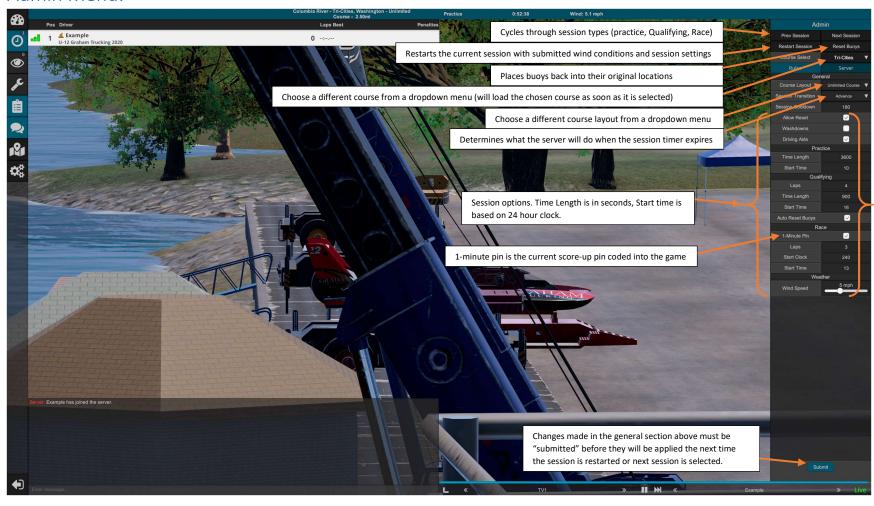

Below is a brief overview of the game and how to play. More information on the game can be found at <a href="https://www.uhlhydroplanes.com">www.uhlhydroplanes.com</a>.

## Contents

| Main menu:                             | 2 |
|----------------------------------------|---|
| Host a server course selection screen: | 3 |
| Main screen when loaded into a server: | 4 |
| Setup menu:                            |   |
| Admin Menu:                            |   |
| Spawning on the Water (in the pits):   |   |
| On the course:                         |   |
| Entering/Exiting a turn:               |   |
| Start/Finish line:                     |   |

### Main menu:



#### Host a server course selection screen:



## Main screen when loaded into a server:



## Setup menu:



### Admin Menu:



## Spawning on the Water:



## On the course:



# Entering/Exiting a turn:



## Start/Finish line: