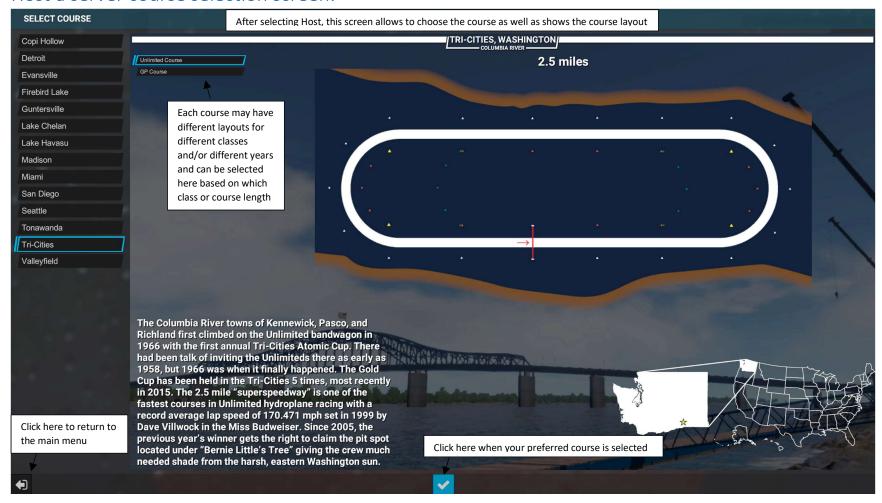

Welcome to HydroSim! Below is a brief overview of the game and how to play. More information on the game can be found at <a href="https://www.uhlhydroplanes.com">www.uhlhydroplanes.com</a>.

## Contents

| Main menu:                             | 2 |
|----------------------------------------|---|
| Host a server course selection screen: | 3 |
| Main screen when loaded into a server: | 4 |
| Setup menu:                            |   |
| Admin Menu:                            |   |
| Spawning on the Water (in the pits):   |   |
| On the course:                         |   |
| Entering/Exiting a turn:               |   |
| Start/Finish line:                     |   |

### Main menu:



#### Host a server course selection screen:



## Main screen when loaded into a server:



## Setup menu:



### Admin Menu:



## Spawning on the Water:



## On the course:



# Entering/Exiting a turn:



## Start/Finish line: