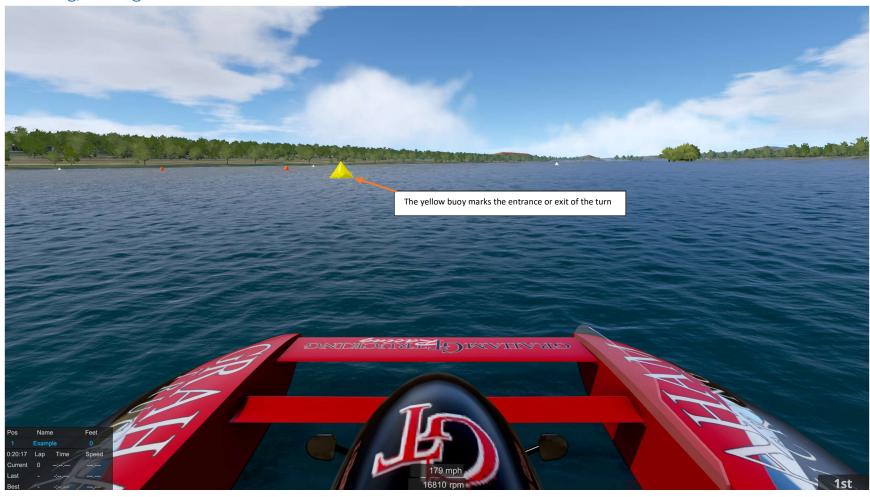

game can be found at <a href="https://www.uhlhydroplanes.com">www.uhlhydroplanes.com</a>.

## Contents

| Main menu:                             | 2 |
|----------------------------------------|---|
| Host a server course selection screen: | 3 |
| Main screen when loaded into a server: | 4 |
| Setup menu:                            |   |
| Admin Menu:                            |   |
| Spawning on the Water (in the pits):   |   |
| On the course:                         |   |
| Entering/Exiting a turn:               |   |
| Start/Finish line:                     |   |

### Main menu:



#### Host a server course selection screen:



## Main screen when loaded into a server:



## Setup menu:



### Admin Menu:



## Spawning on the Water:



## On the course:



# Entering/Exiting a turn:



## Start/Finish line: