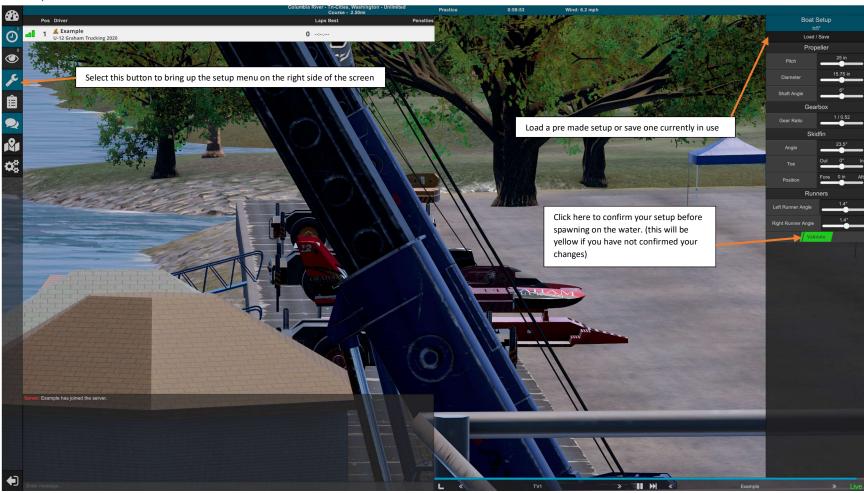

elcome to HydroSim! Below is a brief overview of the game and how to play. More information on the game can be found at <a href="https://www.uhlhydroplanes.com">www.uhlhydroplanes.com</a>.

## Contents

| Main menu:                             | 2 |
|----------------------------------------|---|
| Host a server course selection screen: | 3 |
| Main screen when loaded into a server: | 4 |
| Setup menu:                            |   |
| Admin Menu:                            |   |
| Spawning on the Water (in the pits):   |   |
| On the course:                         |   |
| Entering/Exiting a turn:               |   |
| Start/Finish line:                     |   |

### Main menu:



#### Host a server course selection screen:



## Main screen when loaded into a server:



## Setup menu:



### Admin Menu:



## Spawning on the Water:



## On the course:



# Entering/Exiting a turn:



## Start/Finish line: