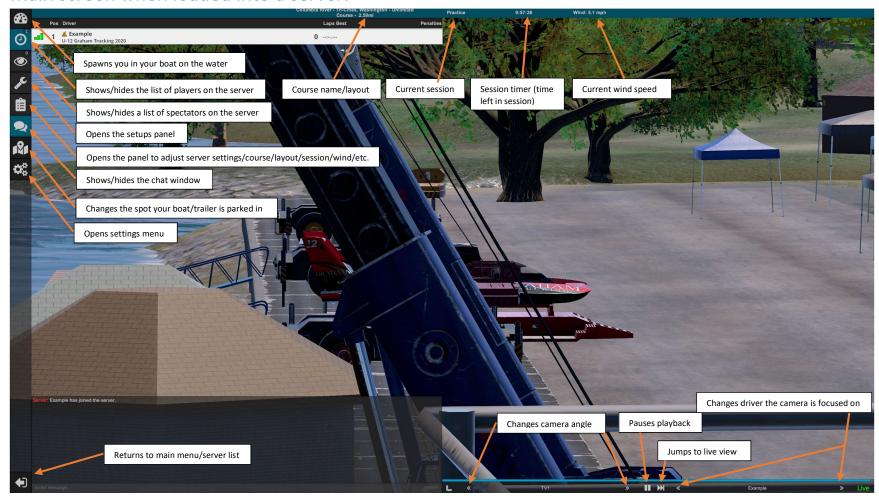

Welcome to HydroSim! Below is a brief overview of the game and how to play. More information on the game can be found at <a href="https://www.uhlhydroplanes.com">www.uhlhydroplanes.com</a>.

## Contents

| Main menu:                             | 2 |
|----------------------------------------|---|
| Host a server course selection screen: | 3 |
| Main screen when loaded into a server: | 4 |
| Setup menu:                            |   |
| Admin Menu:                            |   |
| Spawning on the Water (in the pits):   |   |
| On the course:                         |   |
| Entering/Exiting a turn:               |   |
| Start/Finish line:                     |   |

### Main menu:



#### Host a server course selection screen:



## Main screen when loaded into a server:



## Setup menu:



### Admin Menu:



## Spawning on the Water:



## On the course:



# Entering/Exiting a turn:



## Start/Finish line: